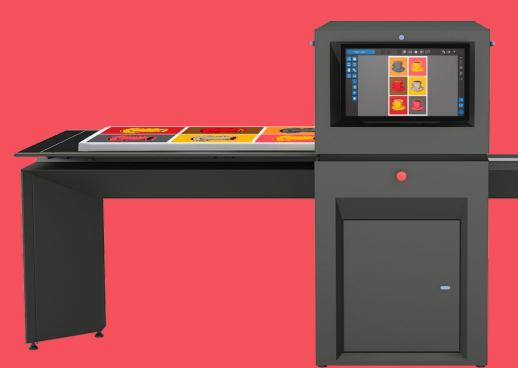

# The pitch: HD Apeiron/42

- Unparalelled compliance:
  - FADGI\*\*\*\* (four stars)
  - ISO 19264-1 (for cultural heritage material)
- Produces CRI above 98 with X-Rite<sup>®</sup> Color Management
- Unique 3D effect with movable lights and daylight spectrum set a new standard for lifelike results
- Use HD Apeiron/42 to conserve art or make better reproductions