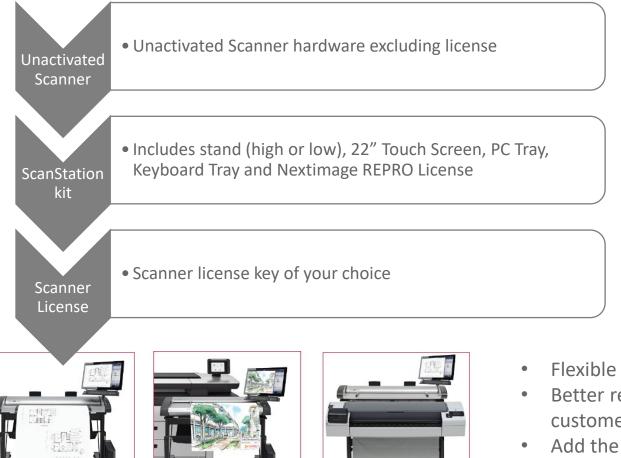

# Build your ScanStation PRO

- Flexible stocking
- Better response to customer demand
- Add the PC of your choice