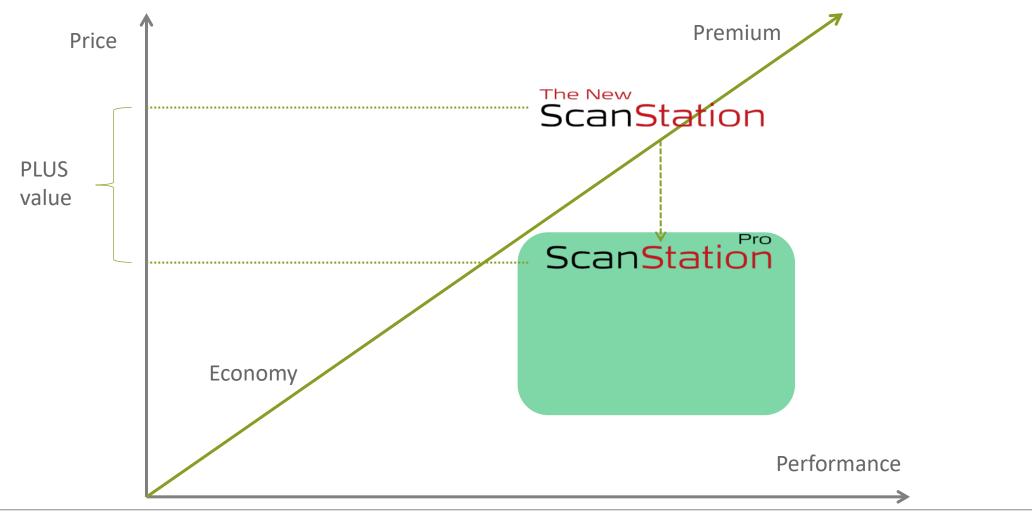

mat printers
- Scalable solutions designed for your needs.











### 3 ways to optimize your operation



Optimized scanning solution with best operational comfort in the market.



Create productive side-byside solutions with all major printers in the market.

EPSON

Canon



Make the most of your space and place the scanner over your large format printer.





HP

митон

# New version of Nextimage REPRO<sup>ScanStation</sup> includes REimage

- No need to retrieve and rescan your original paper documents.
- Virtually go back to your RAW scans and capture specific contents, which you did not choose to include in your first file formats.
- We call it REimage, only available with Contex ScanStations and Nextimage Repro







### Price and performance







### Price and performance





# Rising above the competition

SD One MF

HP, Canon, Epson, Mutoh, Océ etc Colortrac, ROWE,

SD One+

Graphtec

HD Ultra X IQ Quattro X

Colortrac, Image Access, ROWE

#### ScanStation

No competition



ScanStation



### No competition

**Unmatched Price Point** 

• Best value in the industry

#### All large format printers supported

- Contex has the widest range of direct supported printers.
- Printer brands only support own printers. Example HP T830, HP HD Pro, HP SD Pro etc

#### Multi printer support

- Printer brands only support one printer at a time
- Superior imaging software
- Nextimage is unique to Contex solutions
  Unmatched versatility
- Output optimized for each industry





### 6 Solutions

- HD Ultra X 6090 ScanStation PRO
- HD Ultra X 6050 ScanStation PRO
- HD Ult