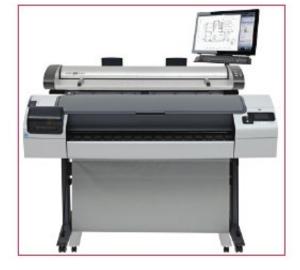

### 6 Solutions

- HD Ultra X 6090 ScanStation PRO
- HD Ultra X 6050 ScanStation PRO
- HD Ultra X 4290 ScanStation PRO
- HD Ultra X 4250 ScanStation PRO
- IQ Quattro X 4490 ScanStation PRO
- IQ Quattro X 4450 ScanStation PRO