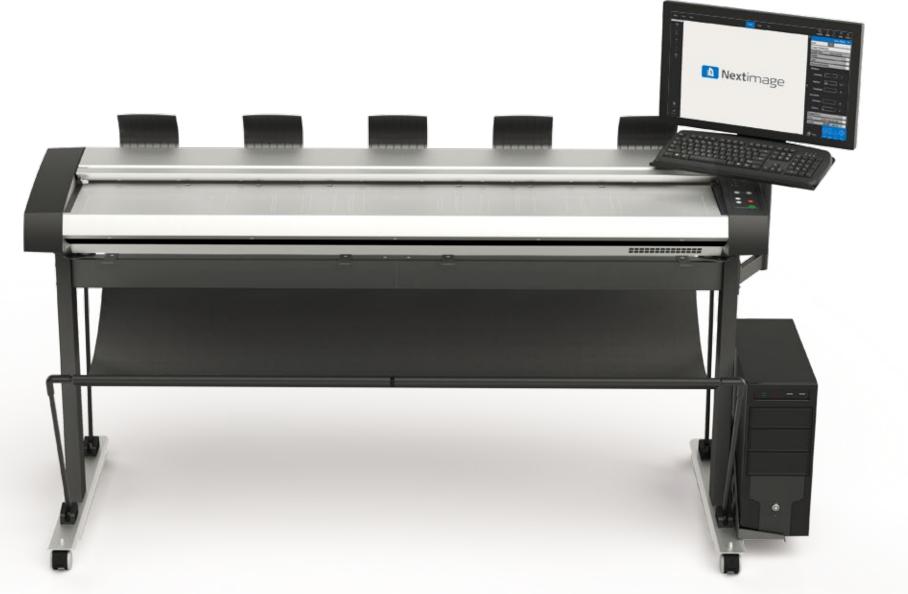

### 6 Solutions

- HD Ultra X 6090 ScanStation PRO
- HD Ultra X 6050 ScanStation PRO
- HD Ultra X 4290 ScanStation PRO
- HD Ultra X 4250 ScanStation PRO
- IQ Quattro X 4490 ScanStation PRO
- IQ Quattro X 4450 ScanStation PRO

# Build your ScanStation PRO

- Flexible stocking
- Better response to customer demand
- Add the PC of your choice