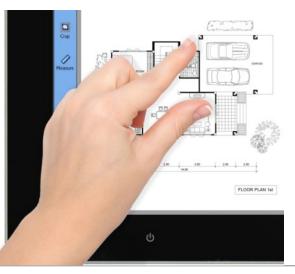

### **Touch Screen Specifications**

| Feature                   | Specification                                      |
|---------------------------|----------------------------------------------------|
| Touch Screen              | 22 inch capacitive multi touch display             |
| Resolution                | Full HD 1080p, 1920 x 1080 (2.1 megapixel)         |
| Display Color             | 16.7 Million                                       |
| Aspect Ratio              | 16:9                                               |
| Interface and connections | VGA, DVID, DisplayPort. USB for Touch connectivity |

#### Supports pinch and swipe for easy operation.