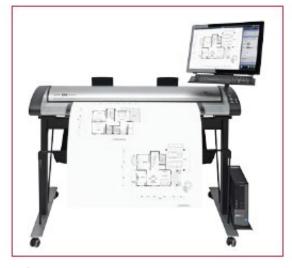

### 6 Solutions

- HD Ultra X 6090 ScanStation PRO
- HD Ultra X 6050 ScanStation PRO
- HD Ultra X 4290 ScanStation PRO
- HD Ultra X 4250 ScanStation PRO
- IQ Quattro X 4490 ScanStation PRO
- IQ Quattro X 4450 ScanStation PRO