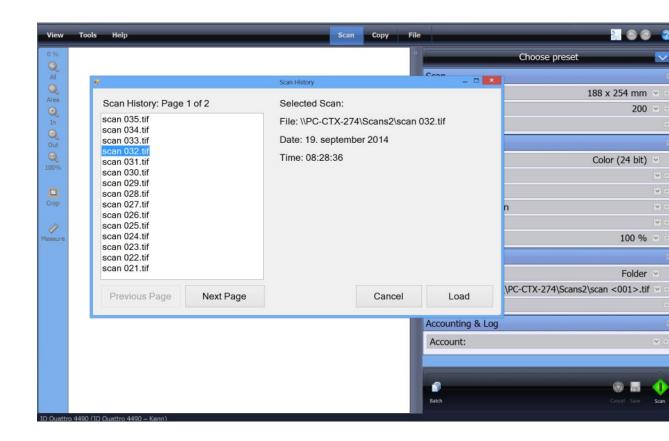

# New version of Nextimage REPRO<sup>ScanStation</sup> includes REimage

- No need to retrieve and rescan your original paper documents.
- Virtually go back to your RAW scans and capture specific contents, which you did not choose to include in your first file formats.
- We call it REimage, only available with Contex ScanStations and Nextimage Repro