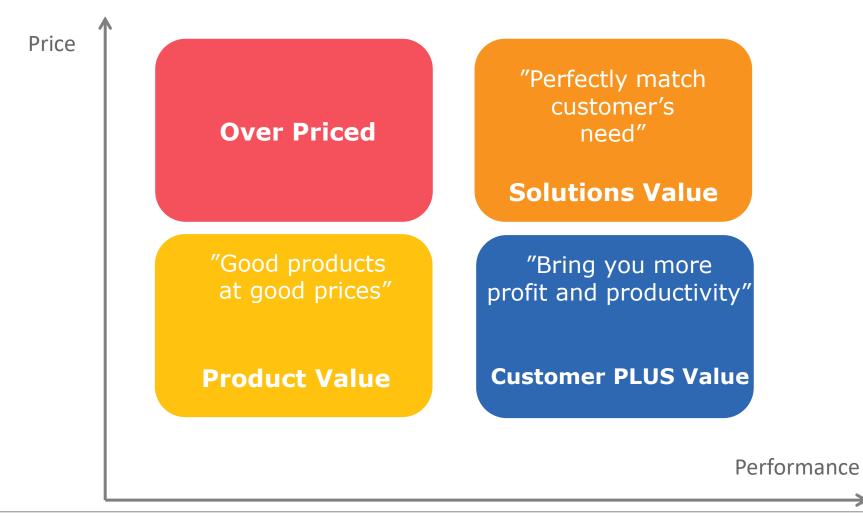

d add value to all your large format printers
- Scalable solutions designed for your needs.











### 3 ways to optimize your operation



Optimized scanning solution with best operational comfort in the market.



Create productive side-byside solutions with all major printers in the market.

EPSON

Canon



Make the most of your space and place the scanner over your large format printer.





HP

митон

# New version of Nextimage REPRO<sup>ScanStation</sup> includes REimage

- No need to retrieve and rescan your original paper documents.
- Virtually go back to your RAW scans and capture specific contents, which you did not choose to include in your first file formats.
- We call it REimage, only available with Contex ScanStations and Nextimage Repro







### Price and performance







### Price and performance





# Rising above the competition

SD One MF

HP, Canon, Epson, Mutoh, Océ etc Colortrac, ROWE,

SD One+

Graphtec

HD Ultra X IQ Quattro X

Colortrac, Image Access, ROWE

#### ScanStation

No competition



ScanStation



### No competition

**Unmatched Price Point** 

• Best value in the industry

#### All large format printers supported

- Contex has the widest range of direct supported printers.
- Printer brands only support own printers. Example HP T830, HP HD Pro, HP SD Pro etc

#### Multi printer support

- Printer brands only support one printer at a time
- Superior imaging software
- Nextimage is unique to Contex solutions
  Unmatched versatility
- Output optimized for each industry





### 6 Solutions

- HD Ultra X 6090 ScanStation PRO
- HD Ultr