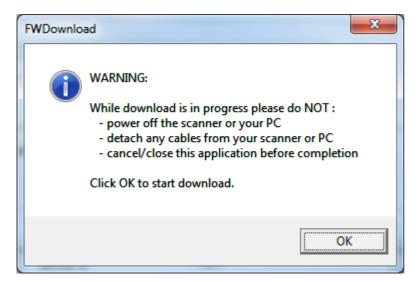

Wait for file to download.

Click on "Download" to start the installation.

Installation program will confirm that upgrade is required. Click "Yes" to continue.

Do not turn power off while installing firmware. Click "OK" to start installation.