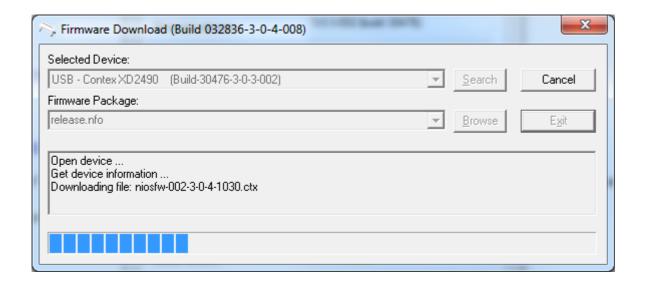

Please wait while the firmware is downloaded.

Confirmation that installation is complete. Note that firmware version in scanner has changed. Click "Exit".