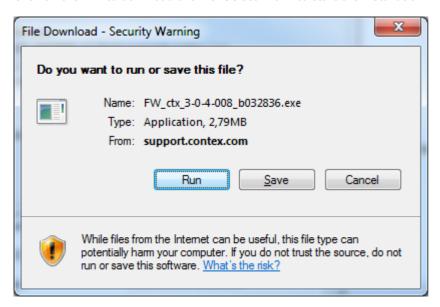

## **Firmware Installation Instructions.**

Installation of firmware requires scanner to be connected through, USB, Firewire or SCSI. It is not supported to install firmware though network connection.

Click on the link to download the file. Select "Run" to start the installation.