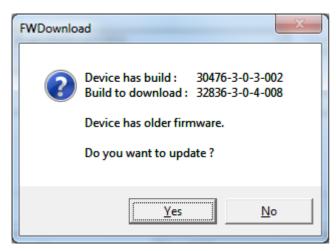

Wait for file to download.

Click on "Download" to start the installation.

Installation program will confirm that upgrade is required. Click "Yes" to continue.

Do not turn power off while installing firmware. Click "OK" to start installation.