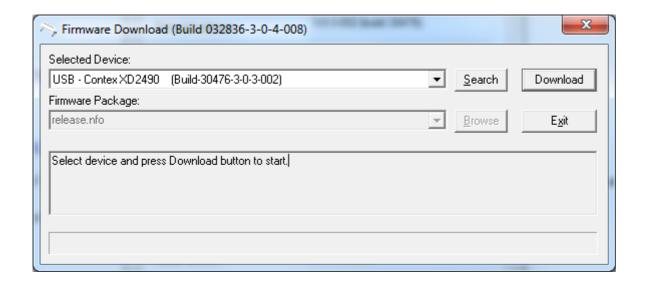

Wait for file to download.

Click on "Download" to start the installation.

Installation program will confirm that upgrade is required. Click "Yes" to continue.

Do not turn power off while installing firmware. Click "OK" to start installation.