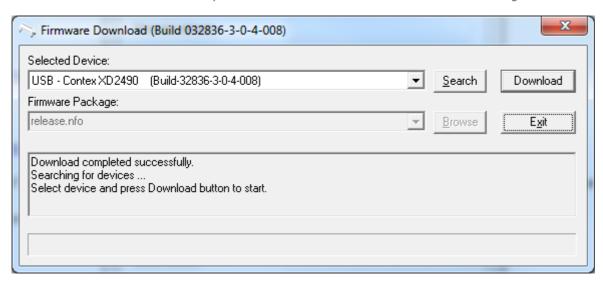

Please wait while the firmware is downloaded.

Confirmation that installation is complete. Note that firmware version in scanner has changed. Click "Exit".