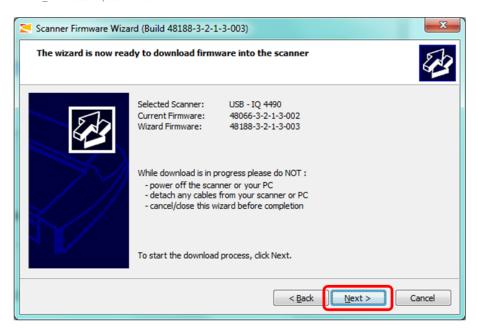

Click on "Next >" to start the Scanner Firmware Wizard.

Click on "Next >" to search for scanners.

Select scanner to update and click " $\underline{\mathbf{N}}\mathbf{ext}$  >".

Click on "Next >" to start update of the scanner.