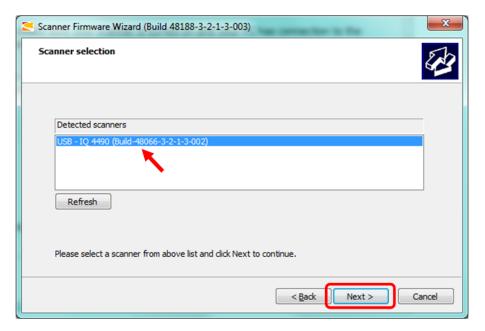

Click on "Next >" to start the Scanner Firmware Wizard.

Click on "Next >" to search for scanners.

Select scanner to update and click " $\underline{\mathbf{N}}\mathbf{ext}$  >".

Click on "Next >" to start update of the scanner.