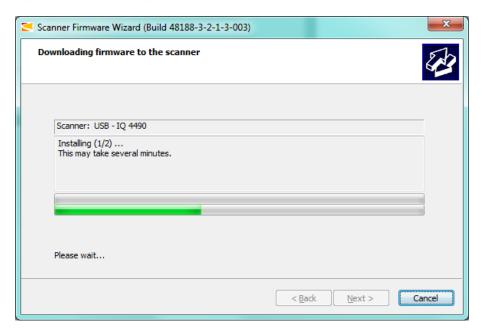

Please wait while the firmware is installed.

Firmware download is completed. Note that firmware version in scanner has changed.

Click "Finish" to exit.