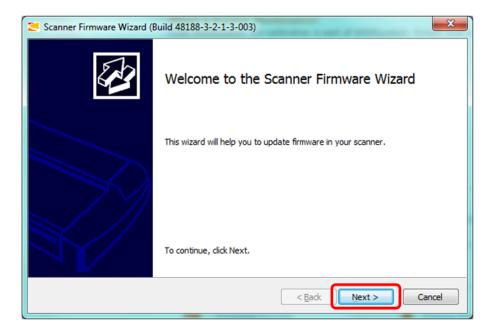

Click on "Next >" to start the Scanner Firmware Wizard.

Click on "Next >" to search for scanners.

Select scanner to update and click " $\underline{\mathbf{N}}\mathbf{ext}$  >".

Click on "Next >" to start update of the scanner.