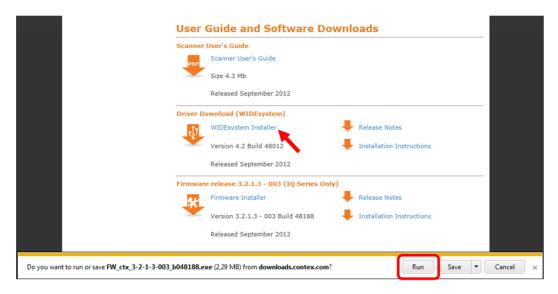

## Firmware Installation Instructions for IQ 2400 and IQ 4400 Series.

Installation of firmware requires scanner to be connected through USB or Gigabit Ethernet.

Click on the link "Firmware Installation Program" to download the file. Select "Run" to start the installation.