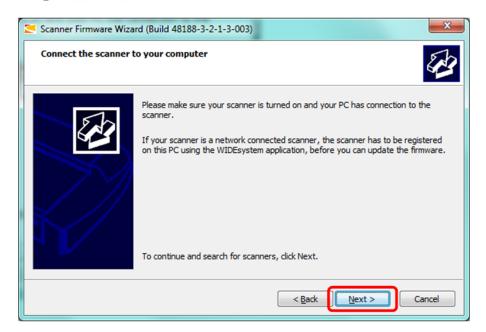

Click on "Next >" to start the Scanner Firmware Wizard.

Click on "Next >" to search for scanners.

Select scanner to update and click " $\underline{\mathbf{N}}\mathbf{ext}$  >".

Click on "Next >" to start update of the scanner.