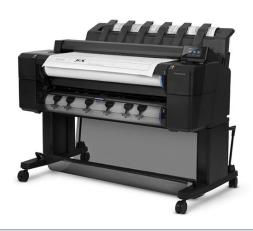

## Turn any printer into a copier

## MFP Repro

## More power in every copy

- IQ Quattro X MFP Repro combines all the best in one, powerful MFP solution.
- Market leading IQ Quattro X scanner
- Full featured award winning Nextimage Reprosoftware included
- All scanning and copying features
- Support unlimited printers including all windows printers.
- Available in 36" and 44"

## Fit all leading printer brands

- HP DesignJet series
- Canon IPF and other series
- EPSON Stylus Pro and SC-T series (some as side-by-side)
- Océ Colorwave, Plotwave, others (side-by-side)

Kyocera, Mutoh, Ricoh, Xerox, Etc