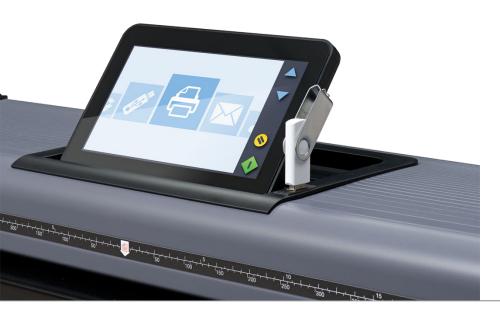

### New intuitive user inferface

 The High-Resolution Multi-Touch Screen supports swipe and pinch to make every operation as intuitive as your smartphone.

#### As-builts

 The built-in computer with a touch panel controller on the top of the scanner lets you mark-up, share and collaborate without ever having to print your scanned files. Your login and personal user profile allows you to communicate directly to your email, folders – and cloud service.