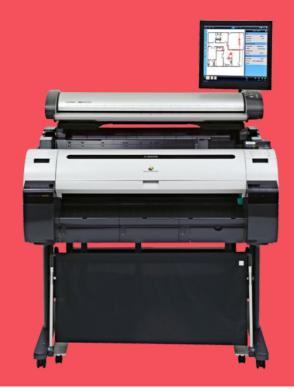

## MFP Repro

## More power in every copy

- IQ Quattro X MFP Repro combines all the best in one, powerful MFP solution.
- Market leading IQ Quattro X scanner
- Full featured award winning Nextimage Reprosoftware included
- All scanning and copying features
- Support unlimited printers including all windows printers.
- Available in 36" and 44"