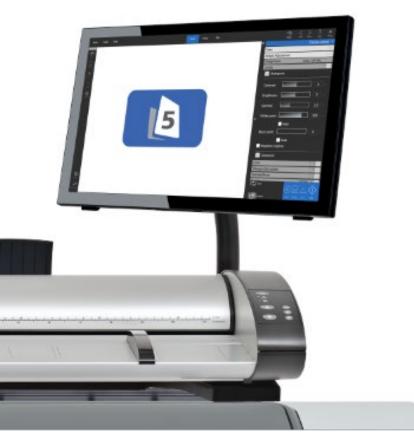

### New intuitive user inferface

 The High-Resolution Multi-Touch Screen supports swipe and pinch to make every operation as intuitive as your smartphone.

### Convenience

 For your convenience, Contex MFP Repro offers the choice of operating the touch screen from the left or right side

• In sync: MFP Repro is designed to follow the printer's speed.