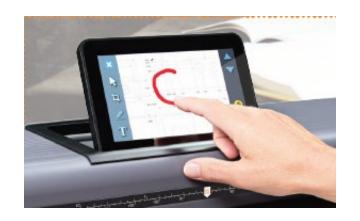

## Mark-up and annotate

- No need to use costly ink and paper.
- Mark-up and annotate directly on the screen and share digital copies.

## Mark-up and annotate without printing