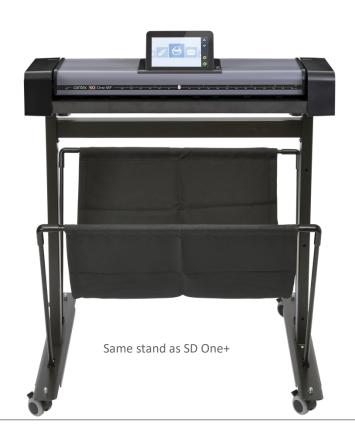

#### **Stand Options**

 SD One MF can be positioned to support your needs. Place it beside the printer on a low stand for full accessibility; position on a high stand or sitting directly on the printer to save space. Your choice.

## 3 ways to combine with your printer

- High stand above your large format printer
- Low stand as side-by-side next to your printer
- Placed on any flat, solid surface

## Two stand options