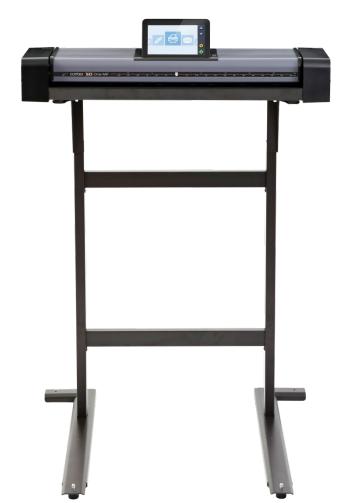

#### **Stand Options**

 SD One MF can be positioned to support your needs. Place it beside the printer on a low stand for full accessibility; position on a high stand or sitting directly on the printer to save space. Your choice.

## 3 ways to combine with your printer

- High stand above your large format printer
- Low stand as side-by-side next to your printer
- Placed on any flat, solid surface

## Two stand options