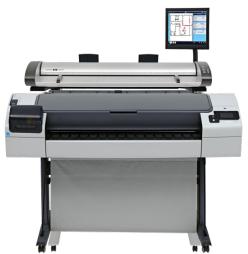

Designed to work the way the world works

Your time better spent

Contex SD One MF

Designed to work the way you work

Better perfect than just "done"

The right tools to let you bring out your best

You don't win by copying - you win by adding value

#### Contex SD One MF

## Delivers intelligence to MFP

Bring multi-function to your existing printer with this new scanning communications devide. With SD One MF, you get more: more details, more features, more possibilities and more quality. You get all the Contex knowledge and experience compressed into one easily operated device. The SD MF large format scanner comes equipped with a touchscreen the size of a tablet PC, so you can scan, annotate, mark-up, file, and share your scans on one single device. SD One MF doesn't just give you scans, it gives you possibilities.