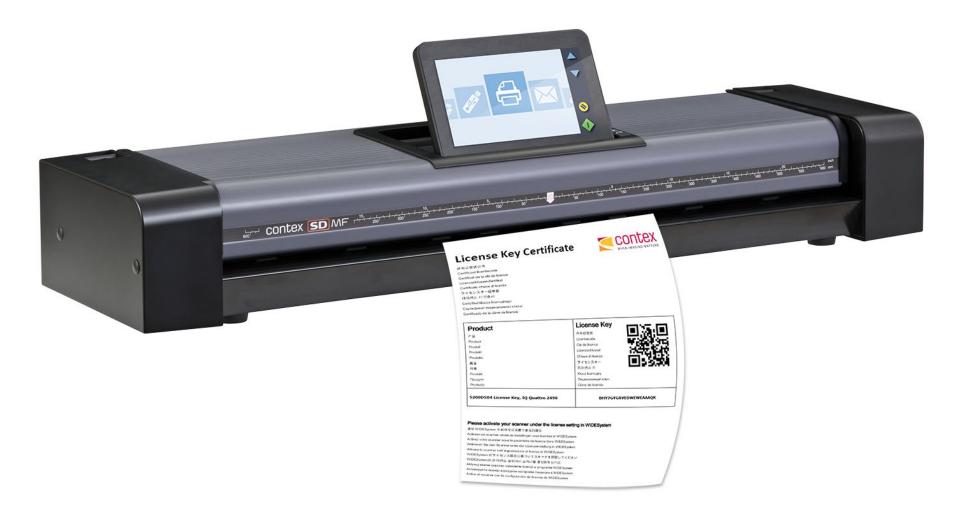

## Delivers intelligence to MFP

Bring multi-function to your existing printer with this new scanning communications devide. With SD One MF, you get more: more details, more features, more possibilities and more quality. You get all the Contex knowledge and experience compressed into one easily operated device. The SD MF large format scanner comes equipped with a touchscreen the size of a tablet PC, so you can scan, annotate, mark-up, file, and share your scans on one single device. SD One MF doesn't just give you scans, it gives you possibilities.

## Activation