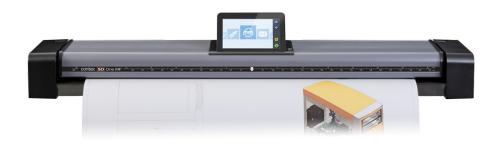

## Delivers intelligence to MFP

Bring multi-function to your existing printer with this new scanning communications devide. With SD One MF, you get more: more details, more features, more possibilities and more quality. You get all the Contex knowledge and experience compressed into one easily operated device. The SD MF large format scanner comes equipped with a touchscreen the size of a tablet PC, so you can scan, annotate, mark-up, file, and share your scans on one single device. SD One MF doesn't just give you scans, it gives you possibilities.

### New intuitive user inferface

 The High-Resolution Multi-Touch Screen supports swipe and pinch to make every operation as intuitive as your smartphone.