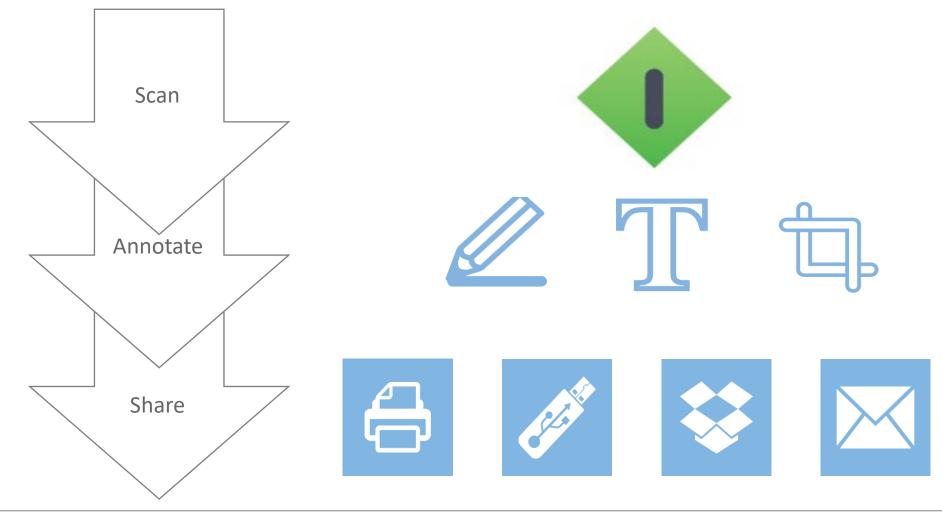

### A new Multifunction Scanner

- Intuitive touch screen interface
- Support all major brand printers
- Mark-up and annotate directly on the screen
- Share across company network with LINK app.
- Share using integrated Cloud support

## New ways to operate

Create copies with HP, Canon or EPSON

Scan to USB 3.0 directly on the scanner.

Scan to local PCs using an intuitive client app.

Share with any major Cloud sharing tool.

Scan to Email using integrated email tool.