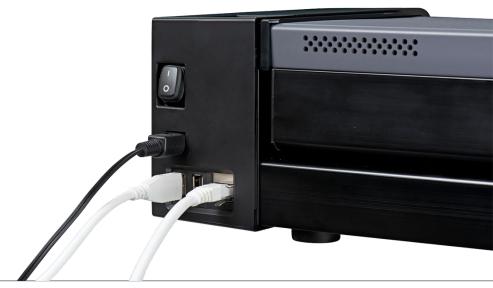

## Connectivity

- Scan to USB 3.0 right on the scanner.
- Connect to Network Printers and LINK using WiFi or Gb Ethernet
- USB connections for Cost Recovery.