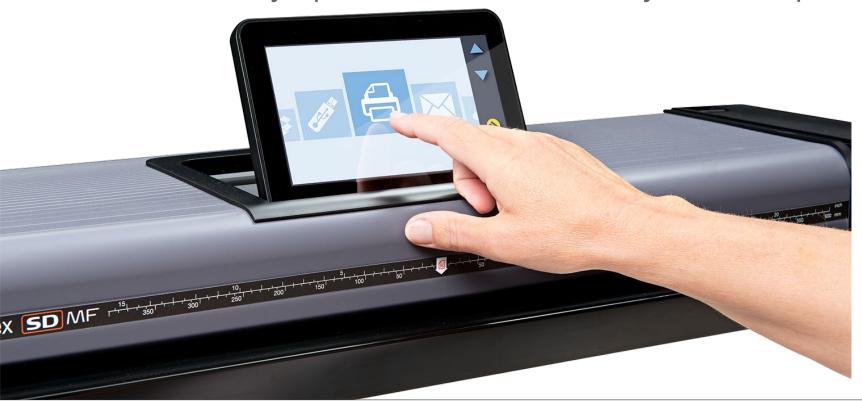

#### Printing is just another app

 Don't be constrained to just one printer, or to just copying your scans. Direct printer drivers are included with SD One MF, giving you complete integration with your preferred printer.

#### Printing is just another app

 Securely scan and share in one step. Available from iTunes, rainforest365 takes personalization, collaboration and ease of use to the next level by making scanning from your wide format scanner simple. With rainforest365 you can view your scans on your iPhone or iPad then email or save to your preferred Cloud destination.

#### Choose your printer

 Compatible with all major printer brands, SD One MF gives you complete flexibility to use the right printer for you. No limits.

#### **Printer Drivers included**

 HP, Canon and Epson native printer drivers are included as standard.