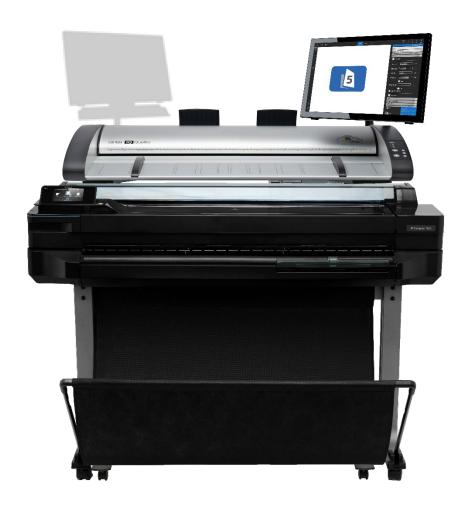

#### **Stand Options**

 SD One MF can be positioned to support your needs. Place it beside the printer on a low stand for full accessibility; position on a high stand or sitting directly on the printer to save space. Your choice.

## 3 ways to combine with your printer

- High stand above your large format printer
- Low stand as side-by-side next to your printer
- Placed on any flat, solid surface

## Two stand options