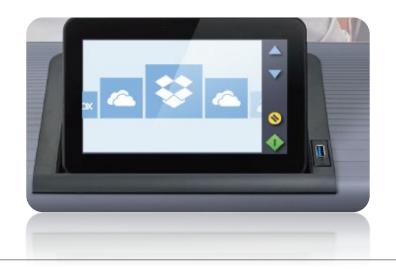

#### Scan direct to project folders

 SD One MF remembers your preferences and scans direct to your saved project folder or mobile platforms through integrated Cloud support. One click scanning is now at your fingertips.

#### **Cloud Connected**

 Integrated Cloud support supports collaboration with clients and partners, as well as internal colleagues.

#### Printing is just another app

 Securely scan and share in one step. Available from iTunes, rainforest365 takes personalization, collaboration and ease of use to the next level by making scanning from your wide format scanner simple. With rainforest365 you can view your scans on your iPhone or iPad then email or save to your preferred Cloud destination.