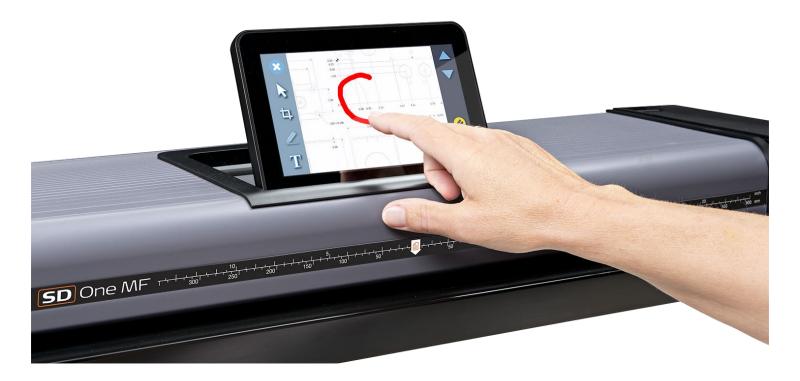

## Mark-up and annotate

- No need to use costly ink and paper.
- Mark-up and annotate directly on the screen and share digital copies.

## Mark-up and annotate without printing

### New intuitive user inferface

 The High-Resolution Multi-Touch Screen supports swipe and pinch to make every operation as intuitive as your smartphone.