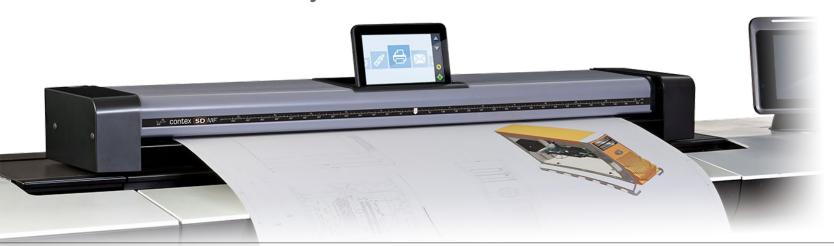

#### As-builts

 The built-in computer with a touch panel controller on the top of the scanner lets you mark-up, share and collaborate without ever having to print your scanned files. Your login and personal user profile allows you to communicate directly to your email, folders – and cloud service.

## Delivers intelligence to MFP

Bring multi-function to your existing printer with this new scanning communications devide. With SD One MF, you get more: more details, more features, more possibilities and more quality. You get all the Contex knowledge and experience compressed into one easily operated device. The SD MF large format scanner comes equipped with a touchscreen the size of a tablet PC, so you can scan, annotate, mark-up, file, and share your scans on one single device. SD One MF doesn't just give you scans, it gives you possibilities.