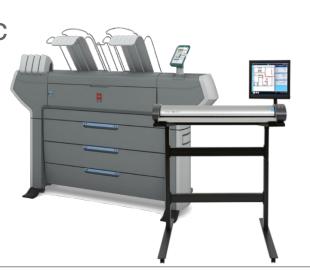

## Turn any printer into a copier

## MFP Repro

## More power in every copy

- IQ Quattro X MFP Repro combines all the best in one, powerful MFP solution.
- Market leading IQ Quattro X scanner
- Full featured award winning Nextimage Reprosoftware included
- All scanning and copying features
- Support unlimited printers including all windows printers.
- Available in 36" and 44"

## Fit all leading printer brands

- HP DesignJet series
- Canon IPF and other series
- EPSON Stylus Pro and SC-T series (some as side-by-side)
- Océ Colorwave, Plotwave, others (side-by-side)

Kyocera, Mutoh, Ricoh, Xerox, Etc