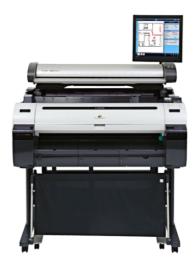

Designed to work the way the world works

Your time better spent

Contex SD One MF

Designed to work the way you work

Better perfect than just "done"

The right tools to let you bring out your best

You don't win by copying - you win by adding value

#### Contex SD One MF

## Delivers intelligence to MFP

Bring multi-function to your existing printer with this new scanning communications devide. With SD One MF, you get more: more details, more features, more possibilities and more quality. You get all the Contex knowledge and experience compressed into one easily operated device. The SD MF large format scanner comes equipped with a touchscreen the size of a tablet PC, so you can scan, annotate, mark-up, file, and share your scans on one single device. SD One MF doesn't just give you scans, it gives you possibilities.