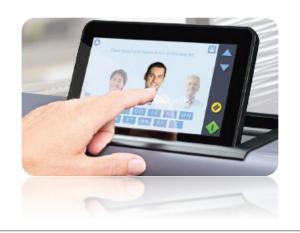

#### Secure scanning

Protect your data. Log in with your PIN each time you scan.

### New intuitive user inferface

 The High-Resolution Multi-Touch Screen supports swipe and pinch to make every operation as intuitive as your smartphone.