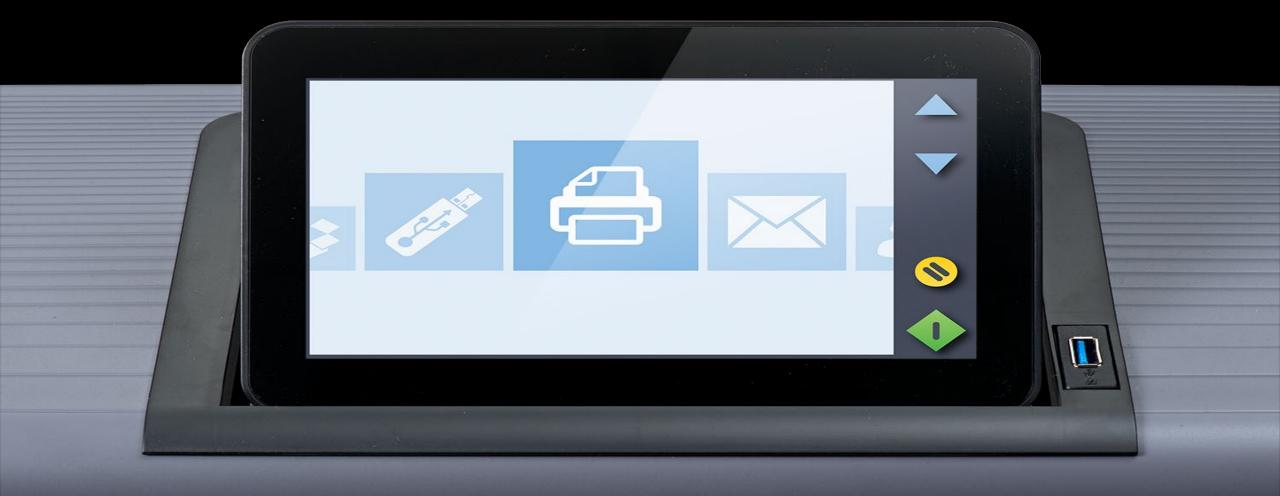

### New intuitive user inferface

 The High-Resolution Multi-Touch Screen supports swipe and pinch to make every operation as intuitive as your smartphone.

### Contex LINK

- Connect all your users with the scanner instantly with Contex LINK.
- Install the client app directly from the SD One MF and it automatically creates a profile for the user on the scanner.
- The users can then swipe on the screen to select their profile and scan to their local PC or preferred Cloud platform.

## Connectivity

- Scan to USB 3.0 right on the scanner.
- Connect to Network Printers and LINK using WiFi or Gb Ethernet
- USB connections for Cost Recovery.