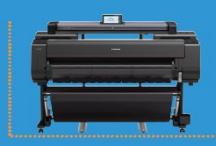

## Turn any printer into a copier

## MFP Repro

## More power in every copy

- IQ Quattro X MFP Repro combines all the best in one, powerful MFP solution.
- Market leading IQ Quattro X scanner
- Full featured award winning Nextimage Reprosoftware included
- All scanning and copying features
- Support unlimited printers including all windows printers.
- Available in 36" and 44"

## Fit all leading printer brands

- HP DesignJet series
- Canon IPF and other series
- EPSON Stylus Pro and SC-T series (some as side-by-side)
- Océ Colorwave, Plotwave, others (side-by-side)

Kyocera, Mutoh, Ricoh, Xerox, Etc