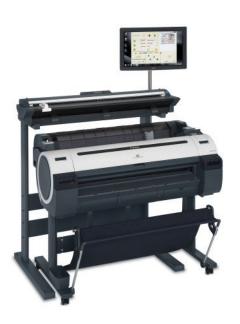

## Delivers intelligence to MFP

Bring multi-function to your existing printer with this new scanning communications devide. With SD One MF, you get more: more details, more features, more possibilities and more quality. You get all the Contex knowledge and experience compressed into one easily operated device. The SD MF large format scanner comes equipped with a touchscreen the size of a tablet PC, so you can scan, annotate, mark-up, file, and share your scans on one single device. SD One MF doesn't just give you scans, it gives you possibilities.

### A new Multifunction Scanner

- Intuitive touch screen interface
- Support all major brand printers
- Mark-up and annotate directly on the screen
- Share across company network with LINK app.
- Share using integrated Cloud support

## 3 ways to combine with your printer

- High stand above your large format printer
- Low stand as side-by-side next to your printer
- Placed on any flat, solid surface

## Two stand options